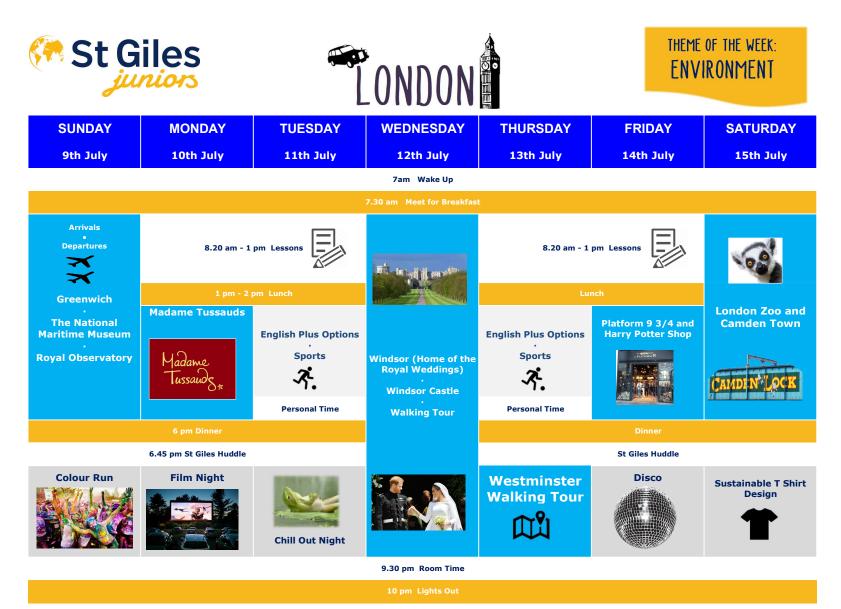

Please note that all schedules are subject to change and that excursions are not provided on the day of arrival or departure. Optional sports activities may include: tennis, basketball, baseball, football, volleyball, etc. Optional arts and crafts activities may include: dance, drama, yoga, sketching, jewellery making, t-shirt art, etc. St Glies Huddle is a time for the whole school to come together and may include notices, games or other fun activities. Scheduled personal time activities may include: laundry, study, contacting family, etc.