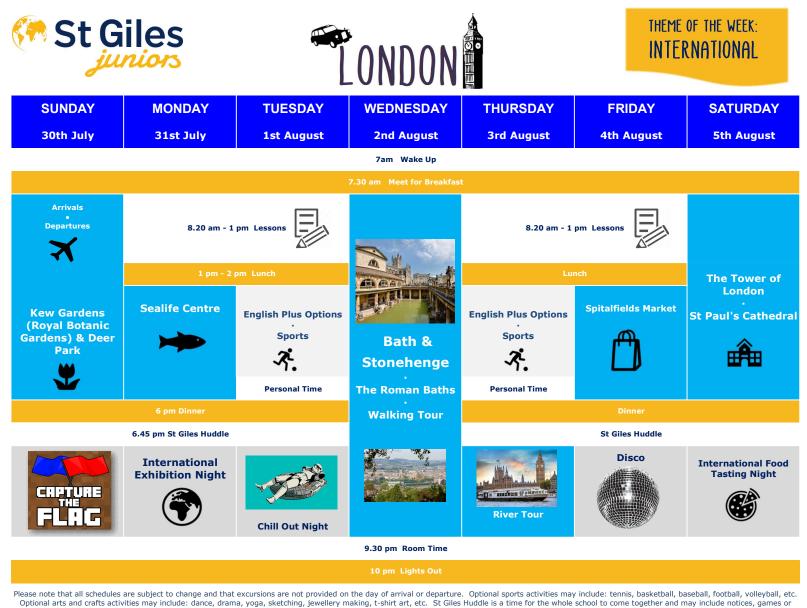

Please note that all schedules are subject to change and that excursions are not provided on the day of arrival or departure. Optional sports activities may include: tennis, basketball, baseball, football, volleyball, etc. Optional arts and crafts activities may include: dance, drama, yoga, sketching, jewellery making, t-shirt art, etc. St Giles Huddle is a time for the whole school to come together and may include notices, games or other fun activities. Scheduled personal time activities may include: tonnat/, study, contacting family, etc.