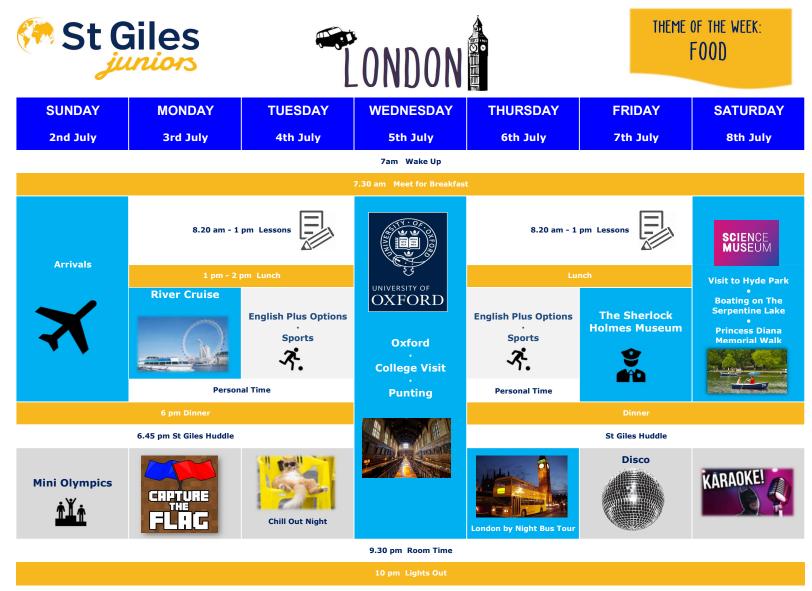

Please note that all schedules are subject to change and that excursions are not provided on the day of arrival or departure. Optional sports activities may include: tennis, basketball, baseball, football, volleyball, etc. Optional arts and crafts activities may include: dance, drama, yoga, sketching, jewellery making, t-shirt art, etc. St Giles Huddle is a time for the whole school to come together and may include notices, games or other fun activities. Scheduled personal time activities may include: tonnat/, study, contacting family, etc.