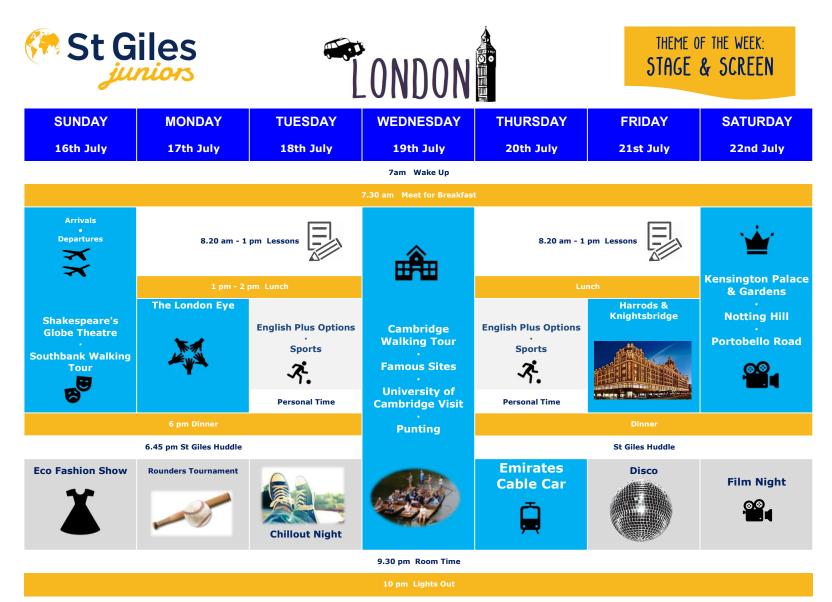

Please note that all schedules are subject to change and that excursions are not provided on the day of arrival or departure. Optional sports activities may include: tennis, basketball, baseball, football, volleyball, etc. Optional arts and crafts activities may include: dance, drama, yoga, sketching, jewellery making, t-shirt art, etc. St Glies Huddle is a time for the whole school to come together and may include notices, games or other fun activities. Scheduled personal time activities may include: laundry, study, contacting family, etc.