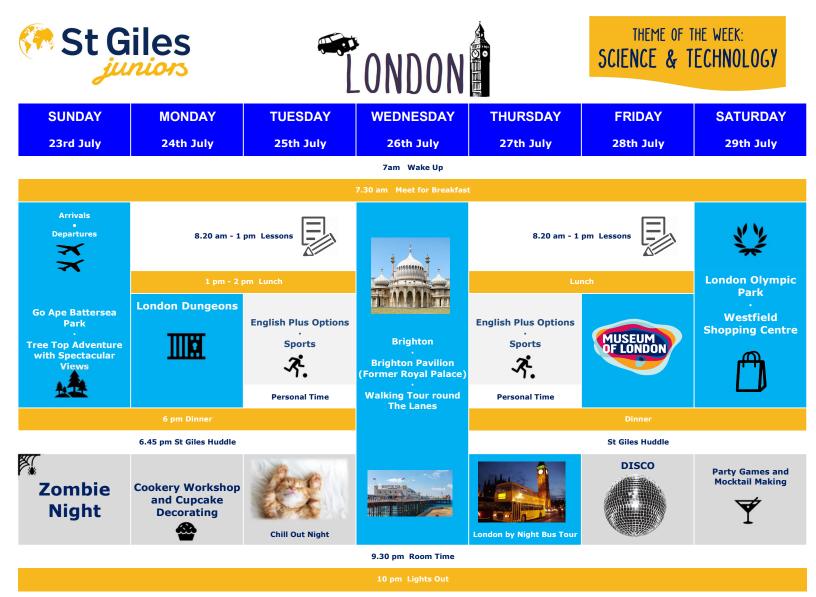

Please note that all schedules are subject to change and that excursions are not provided on the day of arrival or departure. Optional sports activities may include: tennis, basketball, baseball, football, volleyball, etc. Optional arts and crafts activities may include: dance, drama, yoga, sketching, jewellery making, t-shirt art, etc. St Giles Huddle is a time for the whole school to come together and may include notices, games or other fun activities. Scheduled personal time activities may include: laundry, study, contacting family, etc.