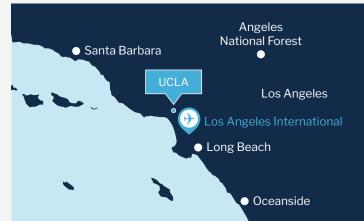

## Location

- Nearest Bus Stop: Within walking distance of campus
- Nearest Shopping Centre: Westfield Century City - 2 miles/5 minutes
- Nearest Supermarket: Traders Joe's Organic Supermarket – 0.5 miles/3 minutes
- Nearest Station: Santa Monica Museum of Modern Art – 3.1 miles/8 minutes Amtrak – 10 miles/20 minutes
- Nearest Airport: Los Angeles International Airport (LAX) 13.3 miles/1 hour